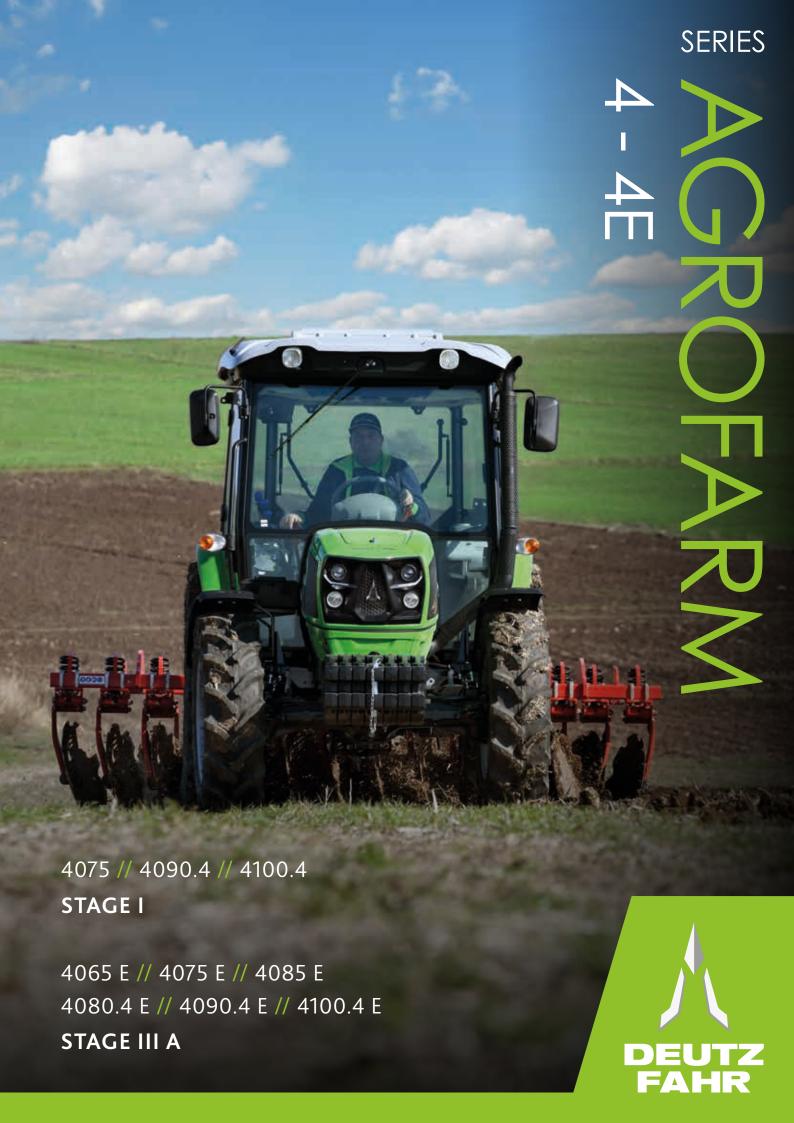

| TECHNICAL DATA                                         |          | AGROFARM 4     |                  |          |  |  |  |
|--------------------------------------------------------|----------|----------------|------------------|----------|--|--|--|
| TECHNICAL DATA                                         |          | 4075           | 4090.4           | 4100.4   |  |  |  |
| ENGINE                                                 | <u> </u> |                |                  |          |  |  |  |
| Model                                                  |          | SDF 1000.3 WTI | SDF 1000         | ).4 WTI  |  |  |  |
| Emission level                                         |          |                | Stage I          |          |  |  |  |
| Cylinder/Displacement